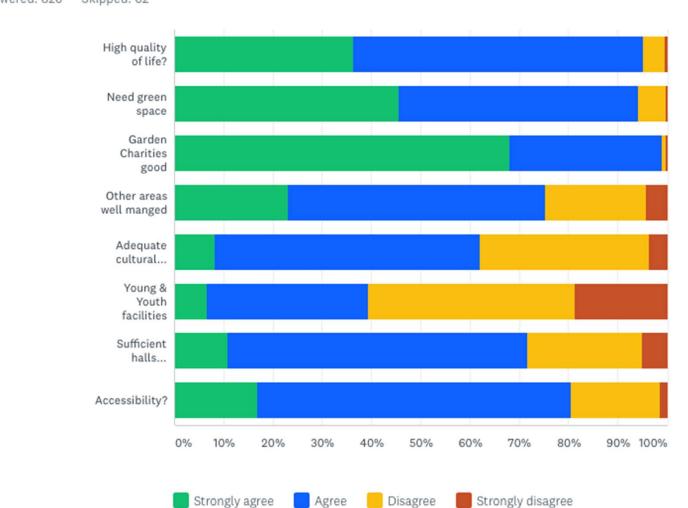

#### Community health and wellbeing: How do you feel about the following statements?

Answered: 826

Skipped: 62