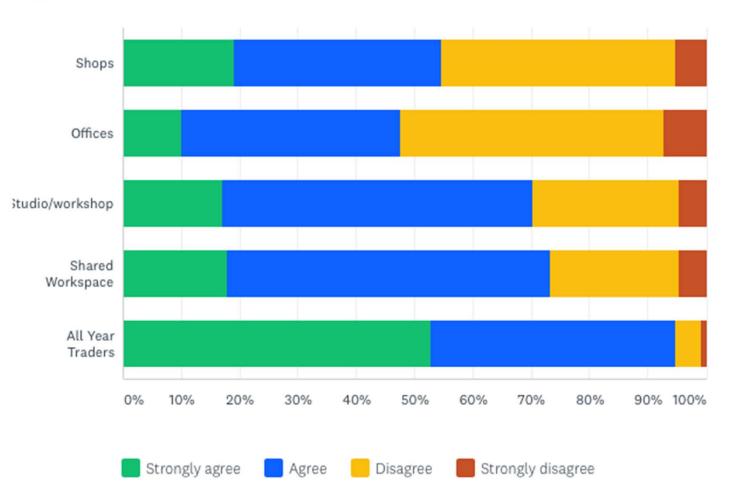

ts?



#### Sustainability: How do you feel about the following statements?

Answered: 823 Skipped: 65



#### Tourism: How do you feel about the following statements?

Answered: 822 Skipped: 66





# Business Survey

In October and November we are asking local businesses to complete our business survey. If you own a business in the parish you can complete the survey online by visiting:

www.perranplan.co.uk/business-survey

The closing date is November 15th





For further details of our Neighbourhood Plan please visit our website: www.perranplan.co.uk

Or visit our Facebook page: Perranzabuloe Neighbourhood Plan

# Business and employment: How do you feel about the following statements?

Answered: 815 Skipped: 73



# In our Parish there is a need for more:

Answered: 804 Skipped: 84



# Public transport: How do you feel about the following statements?

Answered: 772 Skipped: 116



# Pedestrian and cycle routes: How do you feel about the following statements?



Answered: 785 Skipped: 103

# Safe cycle routes should link:

Answered: 757 Skipped: 131



#### Car parking: How do you feel about the following statements?

Car parking: How do you feel about the

Ar following statements?



# Road Safety: How do you feel about the following statements?





# The volume of traffic in the Parish is at an acceptable level in:



Answered: 797 Skipped: 91

### Road Safety: How do you feel about the following statements

Answered: 818 Skipped: 70



### Infrastructure: How do you feel about the following statements?

Answered: 821 Skipped: 67



### Coastal management: How do y