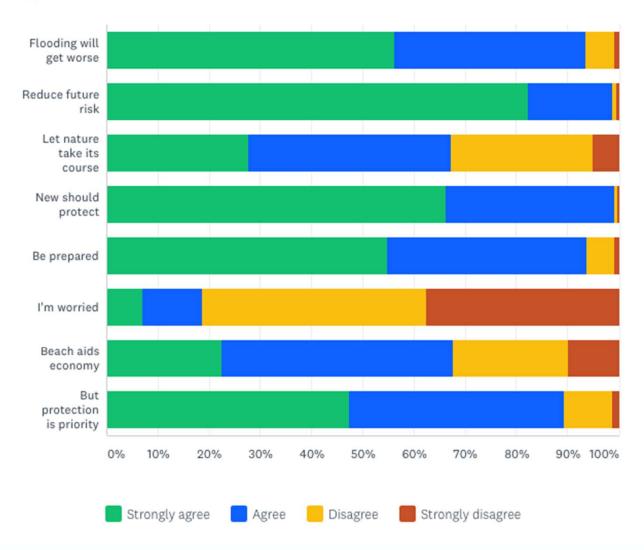

### Coastal management: How do you feel about the following statements?

Answered: 823 Skipped: 65