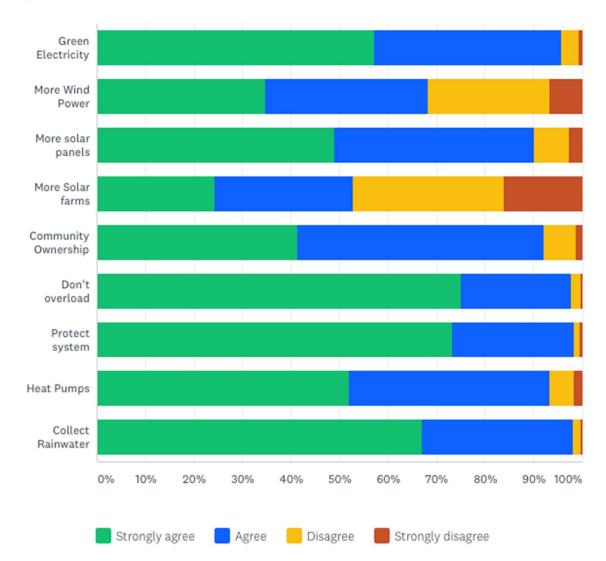

#### Sustainability: How do you feel about the following statements?

Answered: 823 Skipped: 65