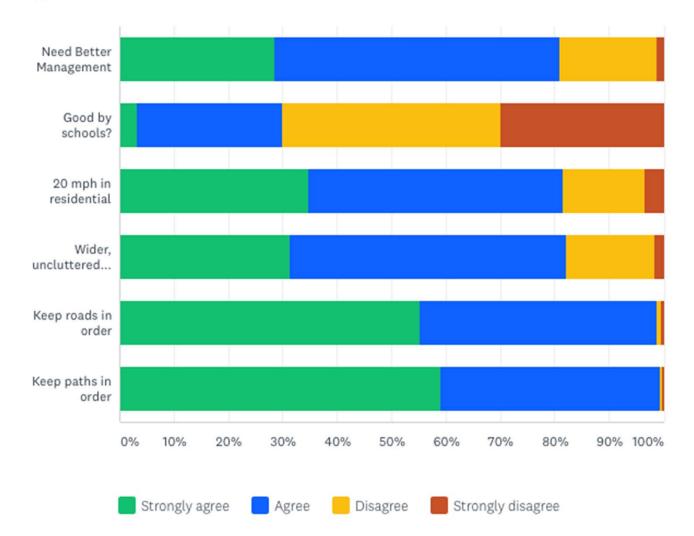

# Road Safety: How do you feel about the following statements?

### Road Safety: How do you feel about the following statements

Answered: 818 Skipped: 70