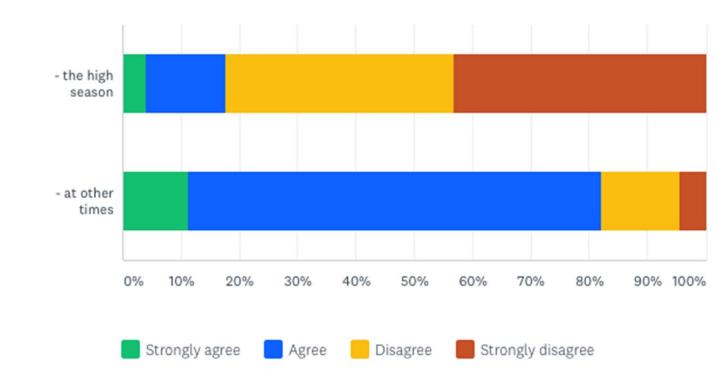

# The volume of traffic in the Parish is at an acceptable level in:

Answered: 797 Skipped: 91