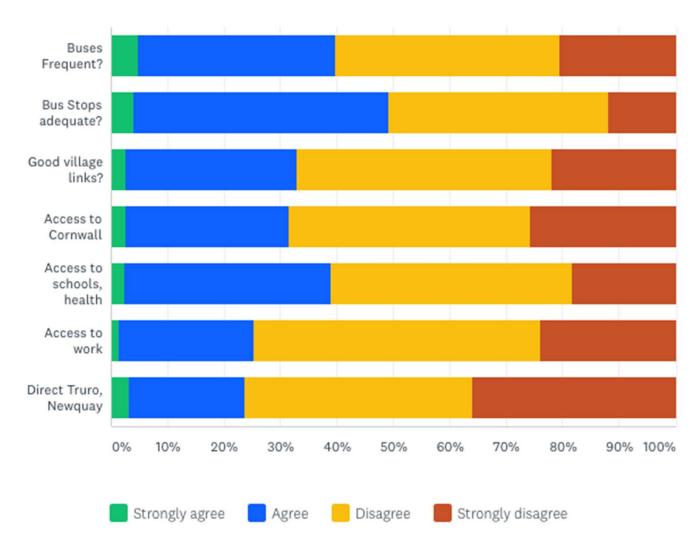

# Public transport: How do you feel about the following statements?

Answered: 772 Skipped: 116