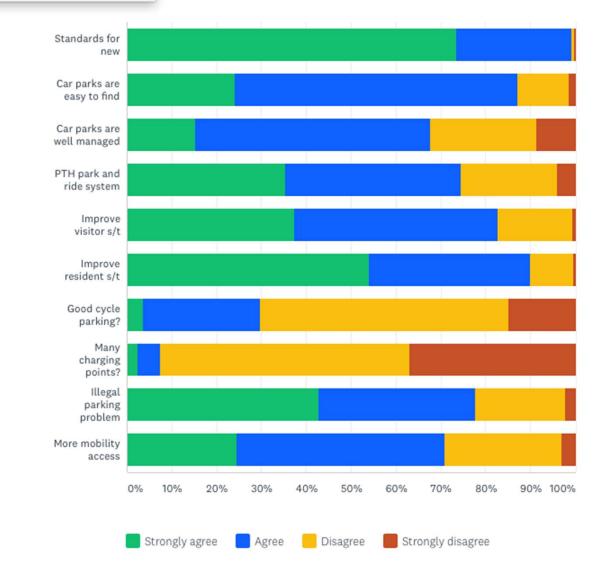

#### Car parking: How do you feel about the following statements?

Car parking: How do you feel about the

Ar following statements?