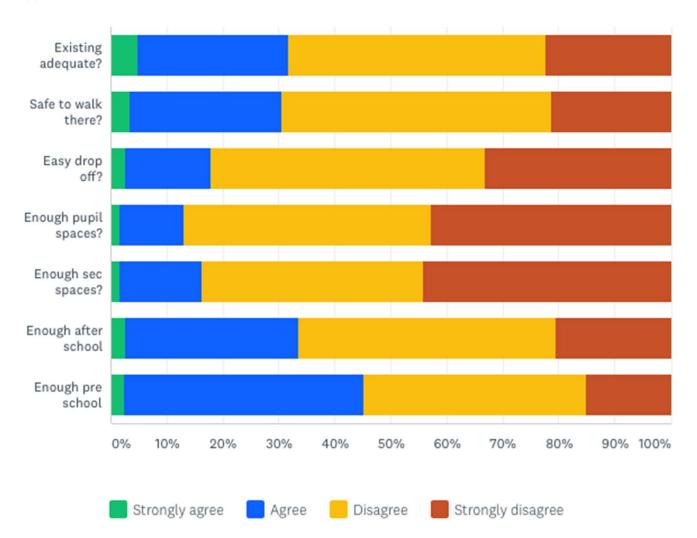

# Education: How do you feel about the following statements?

Answered: 698 Skipped: 190

Thank you

Please remember: www.perranplan.co.uk/business-survey