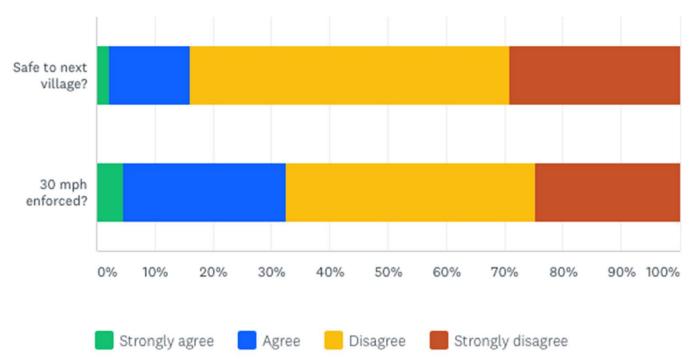

ther details of our Neighbourhood Plan please visit our website: www.perranplan.co.uk

Or visit our Facebook page: Perranzabuloe Neighbourhood Plan

# Business and employment: How do you feel about the following statements?

Answered: 815 Skipped: 73



# In our Parish there is a need for more:

Answered: 804 Skipped: 84



# Public transport: How do you feel about the following statements?

Answered: 772 Skipped: 116



# Pedestrian and cycle routes: How do you feel about the following statements?



Answered: 785 Skipped: 103

# Safe cycle routes should link:

Answered: 757 Skipped: 131



#### Car parking: How do you feel about the following statements?

Car parking: How do you feel about the

Ar following statements?



# Road Safety: How do you feel about the following statements?





# The volume of traffic in the Parish is at an acceptable level in:



Answered: 797 Skipped: 91

### Road Safety: How do you feel about the following statements

Answered: 818 Skipped: 70



### Infrastructure: How do you feel about the following statements?

Answered: 821 Skipped: 67



### Coastal management: How do you feel about the following statements?

Answered: 823 Skipped: 65



#### Community health and wellbeing: How do you feel about the following statements?



Answered: 826

Skipped: 62

# Education: How do you feel about the following statements?

Answered: 698 Skipped: 190



Thank you

Please remember: www.perranplan.co.uk/business-survey