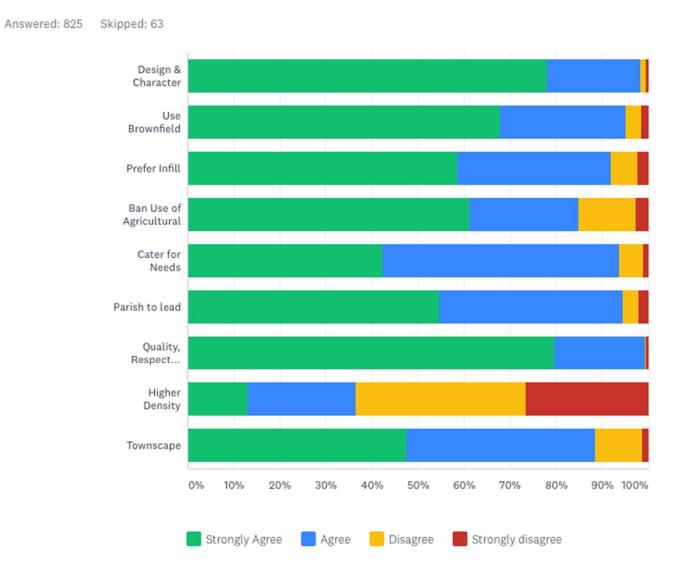

# Quality of design and location:How do you feel about the following statements?