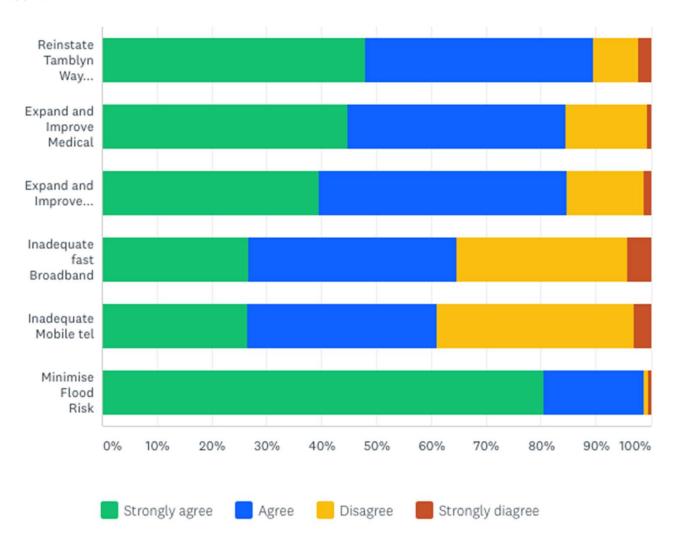

### Infrastructure: How do you feel about the following statements?

Answered: 821 Skipped: 67