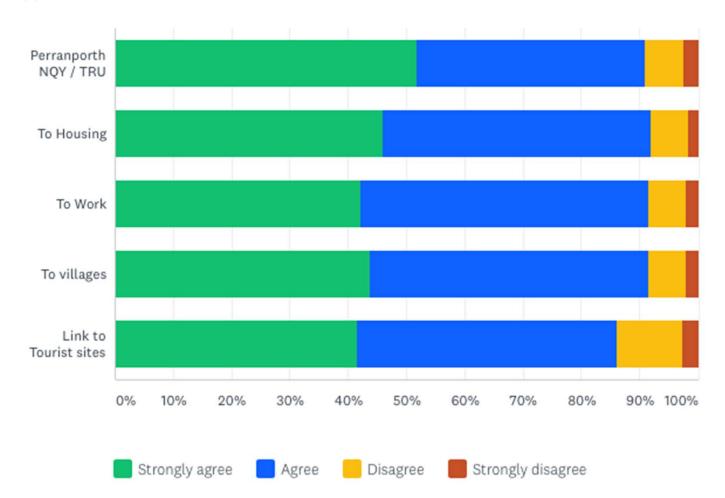

to complete our business survey. If you own a business in the parish you can complete the survey online by visiting:

www.perranplan.co.uk/business-survey

The closing date is November 15th





For further details of our Neighbourhood Plan please visit our website: www.perranplan.co.uk

Or visit our Facebook page: Perranzabuloe Neighbourhood Plan

# Business and employment: How do you feel about the following statements?

Answered: 815 Skipped: 73



# In our Parish there is a need for more:

Answered: 804 Skipped: 84



# Public transport: How do you feel about the following statements?

Answered: 772 Skipped: 116



# Pedestrian and cycle routes: How do you feel about the following statements?



Answered: 785 Skipped: 103

# Safe cycle routes should link:

Answered: 757 Skipped: 131



#### Car parking: How do you feel about the following statements?

Car parking: How do you feel about the

Ar following statements?



# Road Safety: How do you feel about the following statements?





# The volume of traffic in the Parish is at an acceptable level in:



Answered: 797 Skipped: 91

### Road Safety: How do you feel about the following statements

Answered: 818 Skipped: 70



### Infrastructure: How do you feel about the following statements?

Answered: 821 Skipped: 67



### Coastal management: How do you feel about the following statements?

Answered: 823 Skipped: 65



#### Community health and wellbeing: How do you feel about the following statements?



Answered: 826

Skipped: 62

# Education: How do you feel about the following statements?

Answered: 698 Skipped: 19