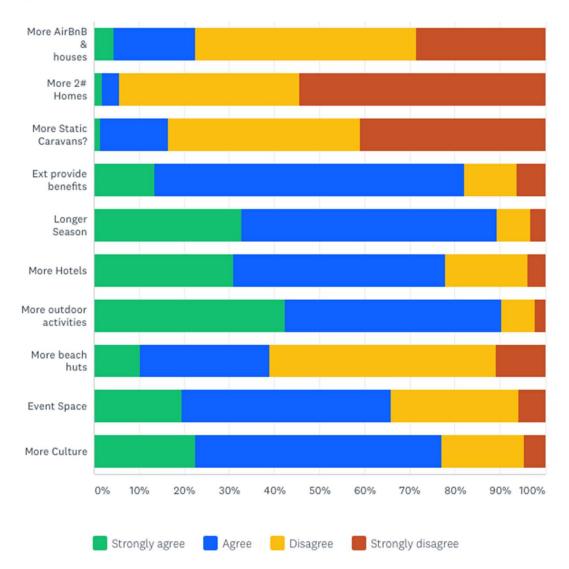

#### Tourism: How do you feel about the following statements?

Answered: 822 Skipped: 66