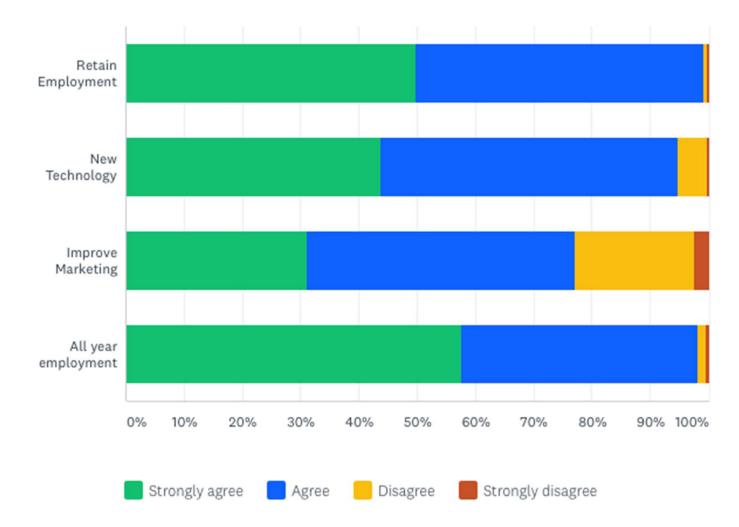

# Business and employment: How do you feel about the following statements?

Answered: 815 Skipped: 73