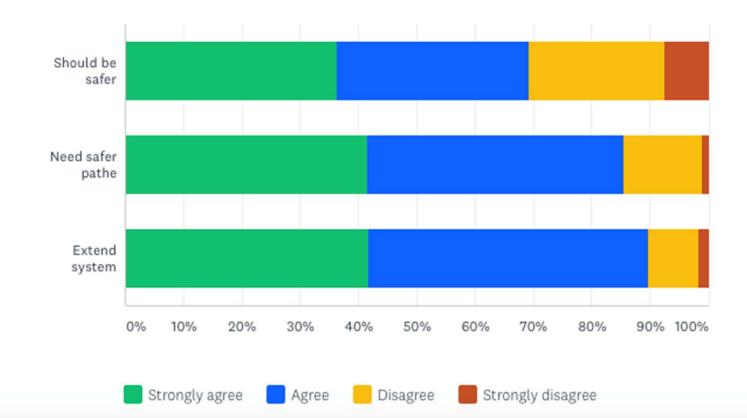

# Pedestrian and cycle routes: How do you feel about the following statements?

Answered: 785 Skipped: 103