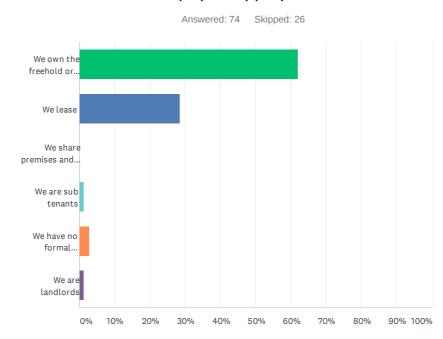

Q2 Organisation and scale. This will tell us a little about your business sector and it's importance to the local economy, where your customers and suppliers are and how you interact with other businesses in the Parish, and which sectors look like they're set to expand an will need more space. Please tick the appropriate box(es):

Answered: 99 Skipped: 1

| ANSWER CHOICES                   | RESPONSES |    |
|----------------------------------|-----------|----|
| 1. Organisation                  | 4.04%     | 4  |
| a. PLC                           | 0.00%     | 0  |
| b. Limited Company               | 35.35%    | 35 |
| c. Partnership                   | 22.22%    | 22 |
| d. Sole Trader                   | 28.28%    | 28 |
| e. LLP                           | 0.00%     | 0  |
| f. Other:                        | 5.05%     | 5  |
| g. HQ                            | 0.00%     | 0  |
| h. Branch                        | 1.01%     | 1  |
| i. R & D Capacity                | 0.00%     | 0  |
| j. Other                         | 5.05%     | 5  |
| 2. How many years established    | 1.01%     | 1  |
| a. 0-4 years                     | 19.19%    | 19 |
|                                  | 27.27%    | 27 |
| b. 5-10 years                    | 27.27%    | 27 |
| c. 11+ years                     | 50.51%    | 50 |
| 3. Turnover                      | 2.02%     | 2  |
| a. £1 – £50k                     | 25.25%    | 25 |
| b. £51k – £200k                  | 30.30%    | 30 |
| c. £201 – £500k                  | 14.14%    | 14 |
| d. £501 – £1m                    | 7.07%     | 7  |
| e.£1m+                           | 12.12%    | 12 |
| 4. Your Customers are:           | 3.03%     | 3  |
| a. Mainly Local – within 5 miles | 18.18%    | 18 |
| b. Mainly within 20 miles        | 14.14%    | 14 |
| c. Cornwall                      | 19.19%    | 19 |
| d. Devon & Cornwall              | 13.13%    | 13 |
| e. South West                    | 14.14%    | 14 |
| f. UK                            | 36.36%    | 36 |
| g. European                      | 14.14%    | 14 |
| h. International                 | 17.17%    | 17 |
| i. Tourists                      | 40.40%    | 40 |
| 5. Your Suppliers are            | 2.02%     | 2  |
| a. Local – within 5 miles        | 17.17%    | 17 |
| b. Mainly within 20 miles        | 35.35%    | 35 |
| c. Cornwall                      | 20.20%    | 20 |
| d. Devon & Cornwall              | 13.13%    | 13 |
| e. South West                    | 18.18%    | 18 |
| f. UK                            | 39.39%    | 39 |
| g. European                      | 15.15%    | 15 |
| h. International                 | 17.17%    | 17 |
| Comments                         | 2.02%     | 2  |
| Total Respondents: 99            |           |    |
|                                  |           |    |