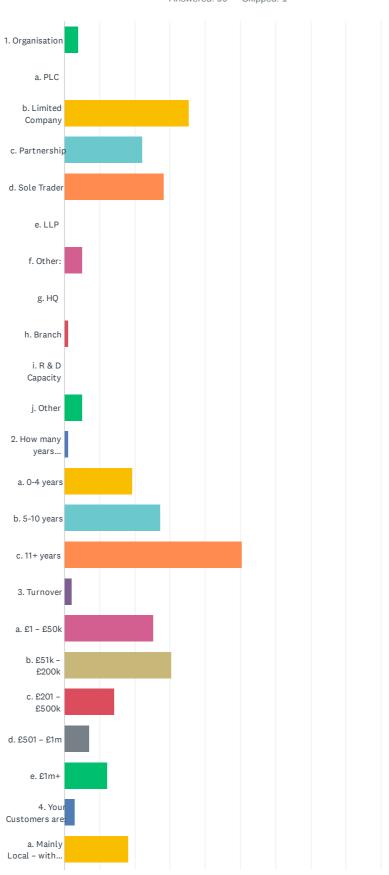

Q2 Organisation and scale. This will tell us a little about your business sector and it's importance to the local economy, where your customers and suppliers are and how you interact with other businesses in the Parish, and which sectors look like they're set to expand an will need more space. Please tick the appropriate box(es):

Answered: 99 Skipped: 1

| ANSWER CHOICES                   | RESPONSES |    |
|----------------------------------|-----------|----|
| 1. Organisation                  | 4.04%     | 4  |
| a. PLC                           | 0.00%     | 0  |
| b. Limited Company               | 35.35%    | 35 |
| c. Partnership                   | 22.22%    | 22 |
| d. Sole Trader                   | 28.28%    | 28 |
| e. LLP                           | 0.00%     | 0  |
| f. Other:                        | 5.05%     | 5  |
| g. HQ                            | 0.00%     | 0  |
| h. Branch                        | 1.01%     | 1  |
| i. R & D Capacity                | 0.00%     | 0  |
| j. Other                         | 5.05%     | 5  |
| 2. How many years established    | 1.01%     | 1  |
| a. 0-4 years                     | 19.19%    | 19 |
|                                  | 27.27%    | 27 |
| b. 5-10 years                    | 27.27%    | 27 |
| c. 11+ years                     | 50.51%    | 50 |
| 3. Turnover                      | 2.02%     | 2  |
| a. £1 – £50k                     | 25.25%    | 25 |
| b. £51k – £200k                  | 30.30%    | 30 |
| c. £201 – £500k                  | 14.14%    | 14 |
| d. £501 – £1m                    | 7.07%     | 7  |
| e.£1m+                           | 12.12%    | 12 |
| 4. Your Customers are:           | 3.03%     | 3  |
| a. Mainly Local – within 5 miles | 18.18%    | 18 |
| b. Mainly within 20 miles        | 14.14%    | 14 |
| c. Cornwall                      | 19.19%    | 19 |
| d. Devon & Cornwall              | 13.13%    | 13 |
| e. South West                    | 14.14%    | 14 |
| f. UK                            | 36.36%    | 36 |
| g. European                      | 14.14%    | 14 |
| h. International                 | 17.17%    | 17 |
| i. Tourists                      | 40.40%    | 40 |
| 5. Your Suppliers are            | 2.02%     | 2  |
| a. Local – within 5 miles        | 17.17%    | 17 |
| b. Mainly within 20 miles        | 35.35%    | 35 |
| c. Cornwall                      | 20.20%    | 20 |
| d. Devon & Cornwall              | 13.13%    | 13 |
| e. South West                    | 18.18%    | 18 |
| f. UK                            | 39.39%    | 39 |
| g. European                      | 15.15%    | 15 |
| h. International                 | 17.17%    | 17 |
| Comments                         | 2.02%     | 2  |
| Total Respondents: 99            |           |    |
|                                  |           |    |