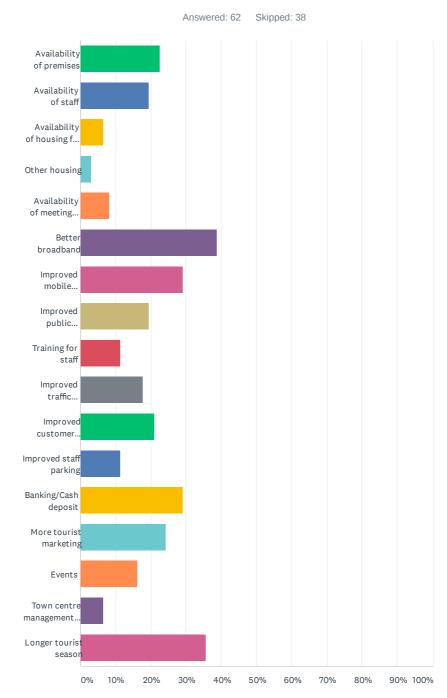

11/6/2019 1:19 PM   |
| 5  | 1000 sq feet      | 11/6/2019 10:12 AM  |
| 6  | 2500 to 5000 sq m | 11/4/2019 8:49 AM   |
| 7  | 0                 | 11/3/2019 10:40 AM  |
| 8  | 4 bed             | 10/28/2019 12:39 PM |
| 9  | N/A               | 10/22/2019 8:46 PM  |
| 10 | 50m2              | 10/21/2019 6:10 PM  |
| 11 | 2500 sq ft        | 10/21/2019 10:06 AM |
| 12 | 20 sq m           | 10/19/2019 11:47 AM |
| 13 | 10,000 sq ft      | 10/18/2019 5:48 PM  |
| 14 | 1000 sq ft        | 10/18/2019 12:06 PM |
| 15 | none              | 10/18/2019 12:01 PM |
| 16 | N/A               | 10/15/2019 10:00 AM |
| 17 | Unsure            | 10/11/2019 9:49 PM  |
| 18 | 1 acre            | 10/11/2019 5:19 PM  |

## Q18 What would support your business development? Please tick box(es) as appropriate.



10

11 12

### SurveyMonkey

| ANSWE                | ER CHOICES