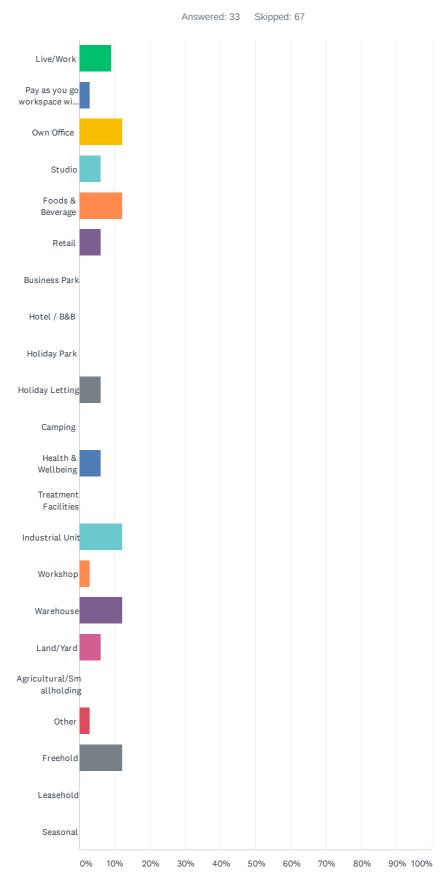

oling         |                            | 3.95%     | 3  |
| Total Respo             | Total Respondents: 76      |           |    |
|                         |                            | <b>-</b>  |    |
| #                       | OTHER (PLEASE SPECIFY)     | DATE      |    |

| # | OTHER (PLEASE SPECIFY)                                          | DATE                |
|---|-----------------------------------------------------------------|---------------------|
| 1 | Logistically for the proximity to other areas of responsibility | 11/6/2019 9:26 AM   |
| 2 | Statatory obligation                                            | 10/22/2019 11:38 AM |

## Q16 New Premises. What new or additional premises can you anticipate needing in the next 3 years? Please tick box(es) as appropriate.



| ANSWER CHOICES     |                                                                                 | RESPONSE                        | S |
|--------------------|---------------------------------------------------------------------------------|---------------------------------|---|
| Live/Wor           | k                                                                               | 9.09%                           | 3 |
| Pay as ye          | ou go workspace with hot desking /meeting rooms / print and digital facilities. | 3.03%                           | 1 |
| Own Offic          | ce                                                                              | 12.12%                          | 4 |
| Studio             |