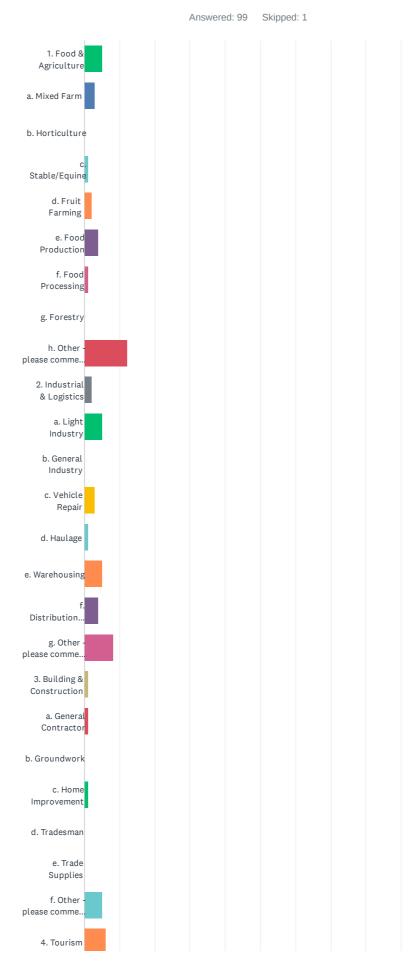

# Q1 Business Sector, please tick the box(es) for the main category and sub groups that describe your business best:

| ANSWER CHOICES                  | RESPONSES |    |
|---------------------------------|-----------|----|
| 1. Food & Agriculture           | 5.05%     | 5  |
| a. Mixed Farm                   | 3.03%     | 3  |
| b. Horticulture                 | 0.00%     | 0  |
| c. Stable/Equine                | 1.01%     | 1  |
| d. Fruit Farming                | 2.02%     | 2  |
| e. Food Production              | 4.04%     | 4  |
| f. Food Processing              | 1.01%     | 1  |
| g. Forestry                     | 0.00%     | 0  |
| h. Other - please comment below | 12.12%    | 12 |
| 2. Industrial & Logistics       | 2.02%     | 2  |
| a. Light Industry               | 5.05%     | 5  |
| b. General Industry             | 0.00%     | 0  |
| c. Vehicle Repair               | 3.03%     | 3  |
| d. Haulage                      | 1.01%     | 1  |
| e. Warehousing                  | 5.05%     | 5  |
| f. Distribution/Courier         | 4.04%     | 4  |
| g. Other - please comment below | 8.08%     | 8  |
| 3. Building & Construction      | 1.01%     | 1  |
| a. General Contractor           | 1.01%     | 1  |
| b. Groundwork                   | 0.00%     | 0  |
| c. Home Improvement             | 1.01%     | 1  |
| d. Tradesman                    | 0.00%     | 0  |
| e. Trade Supplies               | 0.00%     | 0  |
| f. Other - please comment below | 5.05%     | 5  |
| 4. Tourism                      | 6.06%     | 6  |
| a. Hotel                        | 1.01%     | 1  |
| b. B & B                        | 1.01%     | 1  |
| c. Self Catering Letting        | 14.14%    | 14 |
| d. Static Caravan Site          | 0.00%     | 0  |
| e. Caravan / Camping/ Lodges    | 5.05%     | 5  |
| f. Holiday Letting              | 6.06%     | 6  |
| g. Property Management          | 1.01%     | 1  |
| h. Cleaning                     | 1.01%     | 1  |
| e. Other - please comment below | 10.10%    | 10 |
| 5. Health and Wellbeing         | 2.02%     | 2  |
| a. Dentistry                    | 0.00%     | 0  |
| b. Medicine                     | 0.00%     | 0  |
| c. Therapy                      | 2.02%     | 2  |
| d. Other Health Practitioner    | 0.00%     | 0  |
| e. Alternative Health           | 1.01%     | 1  |
| f. Counselling                  | 0.00%     | 0  |
| -                               | 0.00%     | 0  |
| g. Day Care                     | 0.0070    | 0  |

| i. Other - please comment below<br>6. Retail | <u> </u> |    |
|----------------------------------------------|----------|----|
| a. Groceries / Food                          | 7.07%    |    |
| b. Home or Personal                          | 1.01%    | 1  |
| c. Health                                    | 0.00%    | (  |
|                                              | 5.05%    | Ę  |
| d. Sport/Hobby<br>e. Pet Supplies            |          |    |
|                                              | 0.00%    | (  |
| f. Seasonal                                  | 3.03%    | :  |
| g. Other - please comment below              | 12.12%   | 12 |
| 7. Hospitality                               | 3.03%    | :  |
| a. Restaurant                                | 6.06%    | (  |
| b. Cafe                                      | 7.07%    | -  |
| c. Take Away                                 | 2.02%    | :  |
| d. Public House                              | 7.07%    | -  |
| e. Other - please comment below              | 5.05%    | !  |
| 8. Office                                    | 1.01%    |    |
| a. Marketing/Sales                           | 4.04%    |    |
| b. Software Development                      | 1.01%    |    |
| c. Other - please comment below              | 7.07%    |    |
| 9. Other Services                            | 1.01%    |    |
| a. Cleaning                                  | 0.00%    |    |
| b. Gardening                                 | 0.00%    |    |
| c. Childcare                                 | 0.00%    | 1  |
| d. Taxi                                      | 0.00%    |    |
| e. Other - please comment below              | 4.04%    |    |
| 10. Professional services                    | 4.04%    |    |
| a. Legal                                     | 0.00%    | 1  |
| b. Marketing / Advertising                   | 3.03%    | :  |
| c. Property Sales / Letting                  | 2.02%    | :  |
| d. Property Design                           | 1.01%    |    |
| e. Accounting/Audit                          | 0.00%    |    |
| f. Financial Services                        | 2.02%    |    |
| g. Insurance                                 | 0.00%    | 1  |
| h. Property Management                       | 0.00%    |    |
| i. Funeral                                   | 1.01%    |    |
| j. Other - please comment below              | 4.04%    |    |
| None of the above/ and or other comments?)   | 33.33%   | 3  |
| Total Respondents: 99                        |          |    |