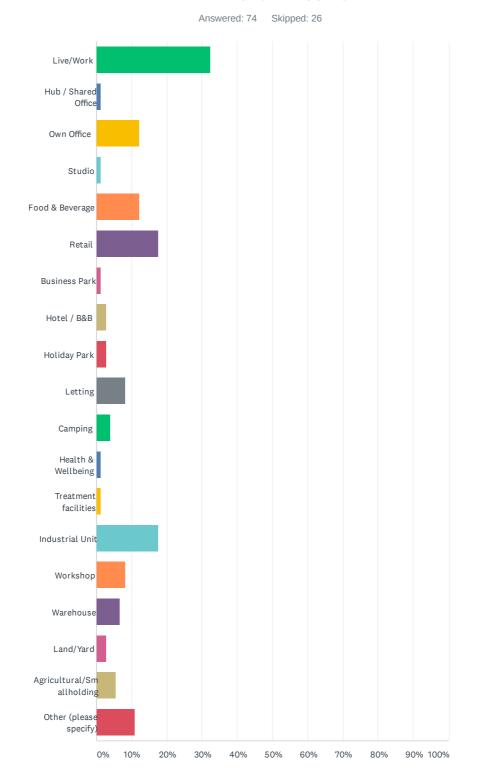

# Q1 Business Sector, please tick the box(es) for the main category and sub groups that describe your business best:

| ANSWER CHOICES                  | RESPONSES |    |
|---------------------------------|-----------|----|
| 1. Food & Agriculture           | 5.05%     | 5  |
| a. Mixed Farm                   | 3.03%     | 3  |
| b. Horticulture                 | 0.00%     | 0  |
| c. Stable/Equine                | 1.01%     | 1  |
| d. Fruit Farming                | 2.02%     | 2  |
| e. Food Production              | 4.04%     | 4  |
| f. Food Processing              | 1.01%     | 1  |
| g. Forestry                     | 0.00%     | 0  |
| h. Other - please comment below | 12.12%    | 12 |
| 2. Industrial & Logistics       | 2.02%     | 2  |
| a. Light Industry               | 5.05%     | 5  |
| b. General Industry             | 0.00%     | 0  |
| c. Vehicle Repair               | 3.03%     | 3  |
| d. Haulage                      | 1.01%     | 1  |
| e. Warehousing                  | 5.05%     | 5  |
| f. Distribution/Courier         | 4.04%     | 4  |
| g. Other - please comment below | 8.08%     | 8  |
| 3. Building & Construction      | 1.01%     | 1  |
| a. General Contractor           | 1.01%     | 1  |
| b. Groundwork                   | 0.00%     | 0  |
| c. Home Improvement             | 1.01%     | 1  |
| d. Tradesman                    | 0.00%     | 0  |
| e. Trade Supplies               | 0.00%     | 0  |
| f. Other - please comment below | 5.05%     | 5  |
| 4. Tourism                      | 6.06%     | 6  |
| a. Hotel                        | 1.01%     | 1  |
| b. B & B                        | 1.01%     | 1  |
| c. Self Catering Letting        | 14.14%    | 14 |
| d. Static Caravan Site          | 0.00%     | 0  |
| e. Caravan / Camping/ Lodges    | 5.05%     | 5  |
| f. Holiday Letting              | 6.06%     | 6  |
| g. Property Management          | 1.01%     | 1  |
| h. Cleaning                     | 1.01%     | 1  |
| e. Other - please comment below | 10.10%    | 10 |
| 5. Health and Wellbeing         | 2.02%     | 2  |
| a. Dentistry                    | 0.00%     | 0  |
| b. Medicine                     | 0.00%     | 0  |
| c. Therapy                      | 2.02%     | 2  |
| d. Other Health Practitioner    | 0.00%     | 0  |
| e. Alternative Health           | 1.01%     | 1  |
| f. Counselling                  | 0.00%     | 0  |
| -                               | 0.00%     | 0  |
| g. Day Care                     | 0.0070    | 0  |

| i. Other - please comment below<br>6. Retail | <u> </u> |    |
|----------------------------------------------|----------|----|
| a. Groceries / Food                          | 7.07%    |    |
| b. Home or Personal                          | 1.01%    | 1  |
| c. Health                                    | 0.00%    | (  |
|                                              | 5.05%    | Ę  |
| d. Sport/Hobby<br>e. Pet Supplies            |          |    |
|                                              | 0.00%    | (  |
| f. Seasonal                                  | 3.03%    | :  |
| g. Other - please comment below              | 12.12%   | 12 |
| 7. Hospitality                               | 3.03%    | :  |
| a. Restaurant                                | 6.06%    | (  |
| b. Cafe                                      | 7.07%    | -  |
| c. Take Away                                 | 2.02%    | :  |
| d. Public House                              | 7.07%    | -  |
| e. Other - please comment below              | 5.05%    | !  |
| 8. Office                                    | 1.01%    |    |
| a. Marketing/Sales                           | 4.04%    |    |
| b. Software Development                      | 1.01%    |    |
| c. Other - please comment below              | 7.07%    |    |
| 9. Other Services                            | 1.01%    |    |
| a. Cleaning                                  | 0.00%    |    |
| b. Gardening                                 | 0.00%    |    |
| c. Childcare                                 | 0.00%    | 1  |
| d. Taxi                                      | 0.00%    |    |
| e. Other - please comment below              | 4.04%    |    |
| 10. Professional services                    | 4.04%    |    |
| a. Legal                                     | 0.00%    | 1  |
| b. Marketing / Advertising                   | 3.03%    | :  |
| c. Property Sales / Letting                  | 2.02%    | :  |
| d. Property Design                           | 1.01%    |    |
| e. Accounting/Audit                          | 0.00%    |    |
| f. Financial Services                        | 2.02%    |    |
| g. Insurance                                 | 0.00%    | 1  |
| h. Property Management                       | 0.00%    |    |
| i. Funeral                                   | 1.01%    |    |
| j. Other - please comment below              | 4.04%    |    |
| None of the above/ and or other comments?)   | 33.33%   | 3  |
| Total Respondents: 99                        |          |    |