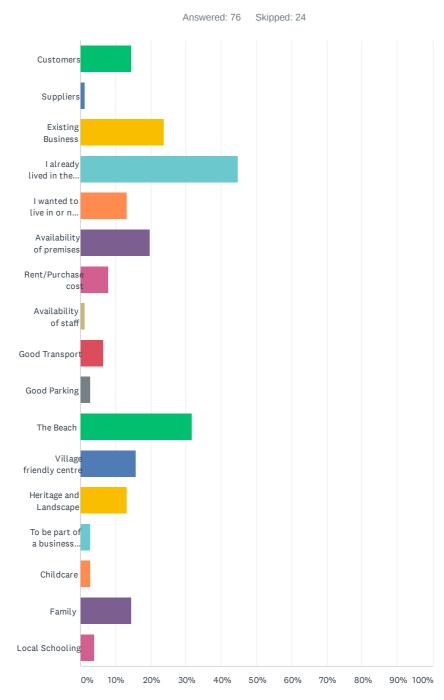

Q2 Organisation and scale. This will tell us a little about your business sector and it's importance to the local economy, where your customers and suppliers are and how you interact with other businesses in the Parish, and which sectors look like they're set to expand an will need more space. Please tick the appropriate box(es):

Answered: 99 Skipped: 1

| ANSWER CHOICES                   | RESPONSES |    |
|----------------------------------|-----------|----|
| 1. Organisation                  | 4.04%     | 4  |
| a. PLC                           | 0.00%     | 0  |
| b. Limited Company               | 35.35%    | 35 |
| c. Partnership                   | 22.22%    | 22 |
| d. Sole Trader                   | 28.28%    | 28 |
| e. LLP                           | 0.00%     | 0  |
| f. Other:                        | 5.05%     | 5  |
| g. HQ                            | 0.00%     | 0  |
| h. Branch                        | 1.01%     | 1  |
| i. R & D Capacity                | 0.00%     | 0  |
| j. Other                         | 5.05%     | 5  |
| 2. How many years established    | 1.01%     | 1  |
| a. 0-4 years                     | 19.19%    | 19 |
|                                  | 27.27%    | 27 |
| b. 5-10 years                    | 27.27%    | 27 |
| c. 11+ years                     | 50.51%    | 50 |
| 3. Turnover                      | 2.02%     | 2  |
| a. £1 – £50k                     | 25.25%    | 25 |
| b. £51k – £200k                  | 30.30%    | 30 |
| c. £201 – £500k                  | 14.14%    | 14 |
| d. £501 – £1m                    | 7.07%     | 7  |
| e.£1m+                           | 12.12%    | 12 |
| 4. Your Customers are:           | 3.03%     | 3  |
| a. Mainly Local – within 5 miles | 18.18%    | 18 |
| b. Mainly within 20 miles        | 14.14%    | 14 |
| c. Cornwall                      | 19.19%    | 19 |
| d. Devon & Cornwall              | 13.13%    | 13 |
| e. South West                    | 14.14%    | 14 |
| f. UK                            | 36.36%    | 36 |
| g. European                      | 14.14%    | 14 |
| h. International                 | 17.17%    | 17 |
| i. Tourists                      | 40.40%    | 40 |
| 5. Your Suppliers are            | 2.02%     | 2  |
| a. Local – within 5 miles        | 17.17%    | 17 |
| b. Mainly within 20 miles        | 35.35%    | 35 |
| c. Cornwall                      | 20.20%    | 20 |
| d. Devon & Cornwall              | 13.13%    | 13 |
| e. South West                    | 18.18%    | 18 |
| f. UK                            | 39.39%    | 39 |
| g. European                      | 15.15%    | 15 |
| h. International                 | 17.17%    | 17 |
| Comments                         | 2.02%     | 2  |
| Total Respondents: 99            |           |    |
|                                  |           |    |