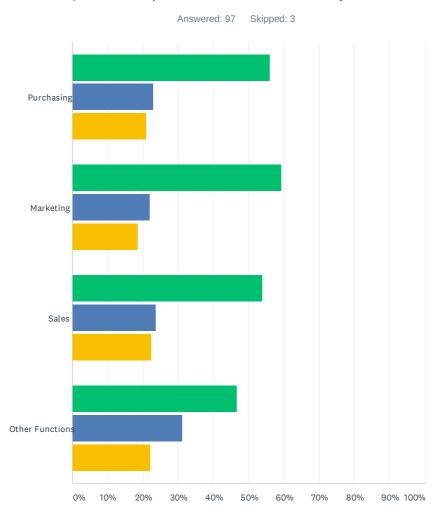

## Q3 How important is e-business to you for:

|                 | VERY USEFUL  | USEFUL       | NOT IMPORTANT | TOTAL | WEIGHTED AVERAGE |
|-----------------|--------------|--------------|---------------|-------|------------------|
| Purchasing      | 56.04%<br>51 | 23.08%<br>21 | 20.88%<br>19  | 91    | 2.35             |
| Marketing       | 59.34%<br>54 | 21.98%<br>20 | 18.68%<br>17  | 91    | 2.41             |
| Sales           | 53.93%<br>48 | 23.60%<br>21 | 22.47%<br>20  | 89    | 2.31             |
| Other Functions | 46.75%<br>36 | 31.17%<br>24 | 22.08%<br>17  | 77    | 2.25             |

📕 Very useful 📕 Useful 📒 Not important