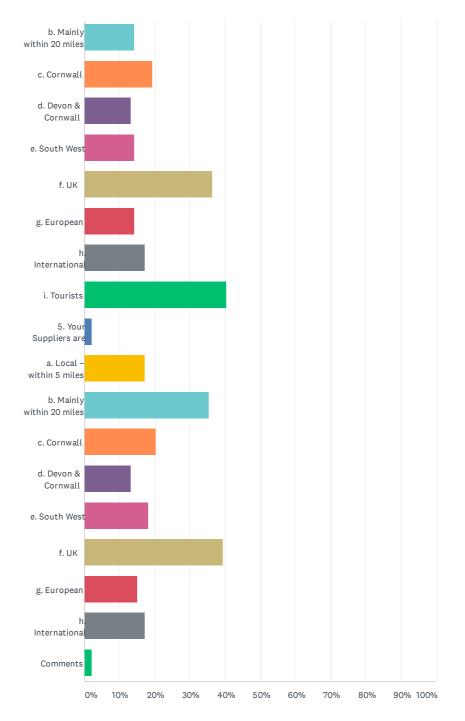

Q2 Organisation and scale. This will tell us a little about your business sector and it's importance to the local economy, where your customers and suppliers are and how you interact with other businesses in the Parish, and which sectors look like they're set to expand an will need more space. Please tick the appropriate box(es):

Answered: 99 Skipped: 1

| ANSWER CHOICES                   | RESPONSES |    |
|----------------------------------|-----------|----|
| 1. Organisation                  | 4.04%     | 4  |
| a. PLC                           | 0.00%     | 0  |
| b. Limited Company               | 35.35%    | 35 |
| c. Partnership                   | 22.22%    | 22 |
| d. Sole Trader                   | 28.28%    | 28 |
| e. LLP                           | 0.00%     | 0  |
| f. Other:                        | 5.05%     | 5  |
| g. HQ                            | 0.00%     | 0  |
| h. Branch                        | 1.01%     | 1  |
| i. R & D Capacity                | 0.00%     | 0  |
| j. Other                         | 5.05%     | 5  |
| 2. How many years established    | 1.01%     | 1  |
| a. 0-4 years                     | 19.19%    | 19 |
|                                  | 27.27%    | 27 |
| b. 5-10 years                    | 27.27%    | 27 |
| c. 11+ years                     | 50.51%    | 50 |
| 3. Turnover                      | 2.02%     | 2  |
| a. £1 – £50k                     | 25.25%    | 25 |
| b. £51k – £200k                  | 30.30%    | 30 |
| c. £201 – £500k                  | 14.14%    | 14 |
| d. £501 – £1m                    | 7.07%     | 7  |
| e.£1m+                           | 12.12%    | 12 |
| 4. Your Customers are:           | 3.03%     | 3  |
| a. Mainly Local – within 5 miles | 18.18%    | 18 |
| b. Mainly within 20 miles        | 14.14%    | 14 |
| c. Cornwall                      | 19.19%    | 19 |
| d. Devon & Cornwall              | 13.13%    | 13 |
| e. South West                    | 14.14%    | 14 |
| f. UK                            | 36.36%    | 36 |
| g. European                      | 14.14%    | 14 |
| h. International                 | 17.17%    | 17 |
| i. Tourists                      | 40.40%    | 40 |
| 5. Your Suppliers are            | 2.02%     | 2  |
| a. Local – within 5 miles        | 17.17%    | 17 |
| b. Mainly within 20 miles        | 35.35%    | 35 |
| c. Cornwall                      | 20.20%    | 20 |
| d. Devon & Cornwall              | 13.13%    | 13 |
| e. South West                    | 18.18%    | 18 |
| f. UK                            | 39.39%    | 39 |
| g. European                      | 15.15%    | 15 |
| h. International                 | 17.17%    | 17 |
| Comments                         | 2.02%     | 2  |
| Total Respondents: 99            |           |    |
|                                  |           |    |