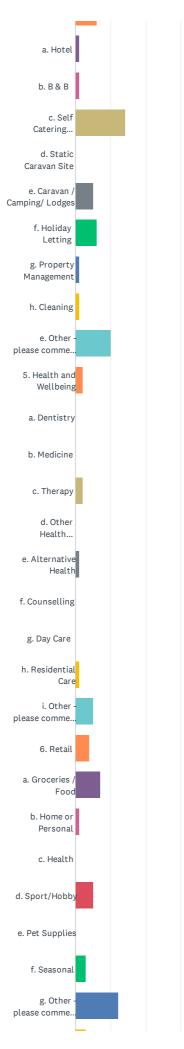

# Q1 Business Sector, please tick the box(es) for the main category and sub groups that describe your business best:

| ANSWER CHOICES                  | RESPONSES |    |
|---------------------------------|-----------|----|
| 1. Food & Agriculture           | 5.05%     | 5  |
| a. Mixed Farm                   | 3.03%     | 3  |
| b. Horticulture                 | 0.00%     | 0  |
| c. Stable/Equine                | 1.01%     | 1  |
| d. Fruit Farming                | 2.02%     | 2  |
| e. Food Production              | 4.04%     | 4  |
| f. Food Processing              | 1.01%     | 1  |
| g. Forestry                     | 0.00%     | 0  |
| h. Other - please comment below | 12.12%    | 12 |
| 2. Industrial & Logistics       | 2.02%     | 2  |
| a. Light Industry               | 5.05%     | 5  |
| b. General Industry             | 0.00%     | 0  |
| c. Vehicle Repair               | 3.03%     | 3  |
| d. Haulage                      | 1.01%     | 1  |
| e. Warehousing                  | 5.05%     | 5  |
| f. Distribution/Courier         | 4.04%     | 4  |
| g. Other - please comment below | 8.08%     | 8  |
| 3. Building & Construction      | 1.01%     | 1  |
| a. General Contractor           | 1.01%     | 1  |
| b. Groundwork                   | 0.00%     | 0  |
| c. Home Improvement             | 1.01%     | 1  |
| d. Tradesman                    | 0.00%     | 0  |
| e. Trade Supplies               | 0.00%     | 0  |
| f. Other - please comment below | 5.05%     | 5  |
| 4. Tourism                      | 6.06%     | 6  |
| a. Hotel                        | 1.01%     | 1  |
| b. B & B                        | 1.01%     | 1  |
| c. Self Catering Letting        | 14.14%    | 14 |
| d. Static Caravan Site          | 0.00%     | 0  |
| e. Caravan / Camping/ Lodges    | 5.05%     | 5  |
| f. Holiday Letting              | 6.06%     | 6  |
| g. Property Management          | 1.01%     | 1  |
| h. Cleaning                     | 1.01%     | 1  |
| e. Other - please comment below | 10.10%    | 10 |
| 5. Health and Wellbeing         | 2.02%     | 2  |
| a. Dentistry                    | 0.00%     | 0  |
| b. Medicine                     | 0.00%     | 0  |
| c. Therapy                      | 2.02%     | 2  |
| d. Other Health Practitioner    | 0.00%     | 0  |
| e. Alternative Health           | 1.01%     | 1  |
| f. Counselling                  | 0.00%     | 0  |
| -                               | 0.00%     | 0  |
| g. Day Care                     | 0.0070    | 0  |

| i. Other - please comment below<br>6. Retail | <u> </u> |    |
|----------------------------------------------|----------|----|
| a. Groceries / Food                          | 7.07%    |    |
| b. Home or Personal                          | 1.01%    | 1  |
| c. Health                                    | 0.00%    | (  |
|                                              | 5.05%    | Ę  |
| d. Sport/Hobby<br>e. Pet Supplies            |          |    |
|                                              | 0.00%    | (  |
| f. Seasonal                                  | 3.03%    | :  |
| g. Other - please comment below              | 12.12%   | 12 |
| 7. Hospitality                               | 3.03%    | :  |
| a. Restaurant                                | 6.06%    | (  |
| b. Cafe                                      | 7.07%    | -  |
| c. Take Away                                 | 2.02%    | :  |
| d. Public House                              | 7.07%    | -  |
| e. Other - please comment below              | 5.05%    | !  |
| 8. Office                                    | 1.01%    |    |
| a. Marketing/Sales                           | 4.04%    |    |
| b. Software Development                      | 1.01%    |    |
| c. Other - please comment below              | 7.07%    |    |
| 9. Other Services                            | 1.01%    |    |
| a. Cleaning                                  | 0.00%    |    |
| b. Gardening                                 | 0.00%    |    |
| c. Childcare                                 | 0.00%    | 1  |
| d. Taxi                                      | 0.00%    |    |
| e. Other - please comment below              | 4.04%    |    |
| 10. Professional services                    | 4.04%    |    |
| a. Legal                                     | 0.00%    | 1  |
| b. Marketing / Advertising                   | 3.03%    | :  |
| c. Property Sales / Letting                  | 2.02%    | :  |
| d. Property Design                           | 1.01%    |    |
| e. Accounting/Audit                          | 0.00%    |    |
| f. Financial Services                        | 2.02%    |    |
| g. Insurance                                 | 0.00%    | 1  |
| h. Property Management                       | 0.00%    |    |
| i. Funeral                                   | 1.01%    |    |
| j. Other - please comment below              | 4.04%    |    |
| None of the above/ and or other comments?)   | 33.33%   | 3  |
| Total Respondents: 99                        |          |    |