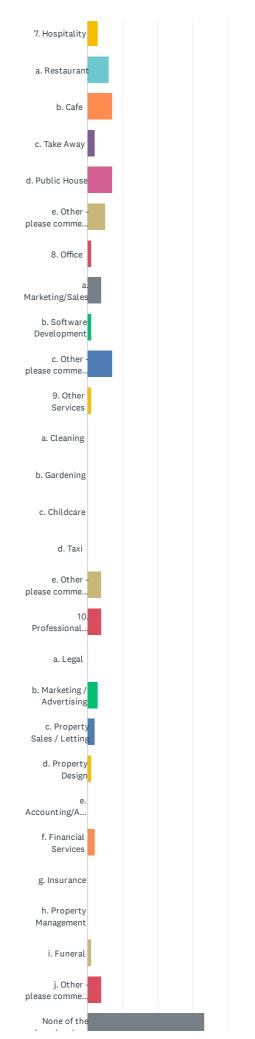

| i. Other - please comment below<br>6. Retail | <u> </u> |    |
|----------------------------------------------|----------|----|
| a. Groceries / Food                          | 7.07%    |    |
| b. Home or Personal                          | 1.01%    | 1  |
| c. Health                                    | 0.00%    | (  |
|                                              | 5.05%    | Ę  |
| d. Sport/Hobby<br>e. Pet Supplies            |          |    |
|                                              | 0.00%    | (  |
| f. Seasonal                                  | 3.03%    | :  |
| g. Other - please comment below              | 12.12%   | 12 |
| 7. Hospitality                               | 3.03%    | :  |
| a. Restaurant                                | 6.06%    | (  |
| b. Cafe                                      | 7.07%    | -  |
| c. Take Away                                 | 2.02%    | :  |
| d. Public House                              | 7.07%    | -  |
| e. Other - please comment below              | 5.05%    | !  |
| 8. Office                                    | 1.01%    |    |
| a. Marketing/Sales                           | 4.04%    |    |
| b. Software Development                      | 1.01%    |    |
| c. Other - please comment below              | 7.07%    |    |
| 9. Other Services                            | 1.01%    |    |
| a. Cleaning                                  | 0.00%    |    |
| b. Gardening                                 | 0.00%    |    |
| c. Childcare                                 | 0.00%    | 1  |
| d. Taxi                                      | 0.00%    |    |
| e. Other - please comment below              | 4.04%    |    |
| 10. Professional services                    | 4.04%    |    |
| a. Legal                                     | 0.00%    | 1  |
| b. Marketing / Advertising                   | 3.03%    | :  |
| c. Property Sales / Letting                  | 2.02%    | :  |
| d. Property Design                           | 1.01%    |    |
| e. Accounting/Audit                          | 0.00%    |    |
| f. Financial Services                        | 2.02%    |    |
| g. Insurance                                 | 0.00%    | 1  |
| h. Property Management                       | 0.00%    |    |
| i. Funeral                                   | 1.01%    |    |
| j. Other - please comment below              | 4.04%    |    |
| None of the above/ and or other comments?)   | 33.33%   | 3  |
| Total Respondents: 99                        |          |    |